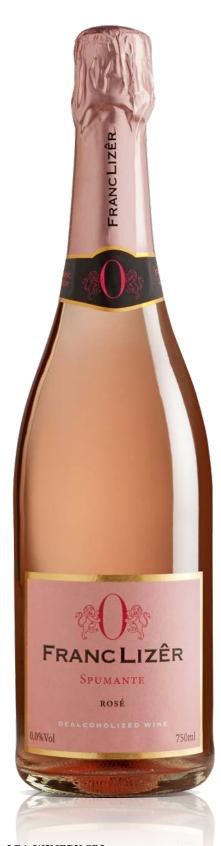

## **SPARKLING ROSÉ 0.0%VOL**

| SOIL COMPOSITION    | Gravelly soil, sandstone marl, sandy alluvial composition.                                                                                                                                                                                                                           |
|---------------------|--------------------------------------------------------------------------------------------------------------------------------------------------------------------------------------------------------------------------------------------------------------------------------------|
| WINEMAKING          | Harvesting when the grapes have reached<br>optimum ripeness; destemming and soft<br>crushing; vinification in white for Glera;<br>maceration of Merlot; first fermentation in<br>stainless steel tanks; dealcoholization and bottling.                                               |
| COLOUR              | Pale coral pink color                                                                                                                                                                                                                                                                |
| BOUQUET             | The nose reveals light fruity aromas of apple with a hint of white flowers.                                                                                                                                                                                                          |
| TASTE               | The palate has good acidity well balanced by a certain roundness.                                                                                                                                                                                                                    |
| VOLUME              | 750 ml                                                                                                                                                                                                                                                                               |
| ALCOHOL CONTENT     | 0,0% vol                                                                                                                                                                                                                                                                             |
| PRESSURE            | 5 bar                                                                                                                                                                                                                                                                                |
| INGREDIENTS         | grape must, added carbon dioxide,<br>E242, E220                                                                                                                                                                                                                                      |
| FOOD PAIRING        | Perfect as aperitif and throughout the meal for<br>the pleasantness of its fine perlage. Especially<br>suitable for people who cannot consume alcohol<br>sportsmen, pregnant women and young people,<br>in line with market trends due to a more<br>attractive wine/alcohol balance. |
| STORE SUGGESTIONS   | Keep in a dry and cool place. Once opened, keep refrigerated and consume within 3 days.                                                                                                                                                                                              |
| BEST BEFORE DATE    | See back label                                                                                                                                                                                                                                                                       |
| SERVING TEMPERATURE | 6-8 °C                                                                                                                                                                                                                                                                               |
|                     |                                                                                                                                                                                                                                                                                      |